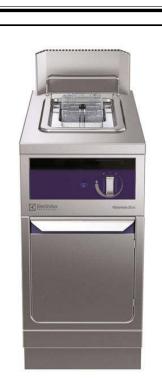

Modular Cooking Range Line thermaline 90 - 14 It Well Freestanding Gas Deep Fat Fryer, 1 Side H=700

589504 (MCFHEADDPO)

14lt gas Deep Fat Fryer, oneside operated

### Item No.

Unit constructed according to DIN 18860 2 with 20 mm drop nose top and 70 mm recessed plinth. Internal frame for heavy duty sturdiness in stainless steel. 2 mm top in 1.4301 (AISI 304). Flat surface construction, easily cleanable. THERMODUL connection system enables seamless worktop when units are connected and avoids soil penetrating. Appliance designed to deep fry meat, fish and vegetables (french fries). Deep drawn V-shaped well with thermostatic regulation of oil temperature up to a maximum of 185 °C. Electrical ignition powered by battery with thermocouple for added safety. Flame failure device on each burner, with safety thermostat and thermostatic control. Reduced power setting to melt solid fat. Oil can be easily drained via a ball-valve. All-round basin raised edges to protect against soil infiltration. Large overflow stamped area around the well. Overheat protection switches off the supply in case of overheating. Metal knobs with embedded hygienic silicon "soft" grip enable easier handling and cleaning.

### Main Features

- THERMODUL connection system creates a seamless work top when units are connected to each other thus avoiding soil penetrating vital components and facilitating the removal of units in case of replacement or service.
- Metal knobs with embedded hygienic silicon "soft" grip for easier handling and cleaning. The special design of the controls prevent infiltration of liquids or soil into vital components.
- Large visible digital display manufactured in tempered glass to resist heat and chemicals, showing temperatures or power settings. The display also shows on/off status of the appliance and on/off status of the heating elements.
- Raised edge all around the well to protect from infiltration of dirt from worktop.
- Electrical ignition powered by battery with thermocouple for added safety.
- Overheat protection: a temperature sensor switches off the supply in case of overheating.
- Indirect oil heating system and uniform heat distribution to guarantee extended oil life.
- Large overflow stamped area, located around the well
- External heating elements allow to easily clean the well.
- Flame failure device on each burner.
- Deep drawn V-Shaped well.
- Thermostatic regulation of oil temperature up to a maximum of 185 °C.
- Safety thermostat and thermostatic control.
- All major components may be easily accessed from the front.
- Reduced power setting to melt solid fat.
- Oil level mark for MAX/MIN filling.
- Designed for deep fat frying of meat, fish, specialities and vegetable (french fries, chips). •
- Oil can be drained off via a ball-valve with a lock to prevent unintentional opening. When opened, the ball valve provides a full cross-section opening to easily clean the drainage system.
- Optional portable oil quality monitoring tool (code 9B8081) for efficient oil management.