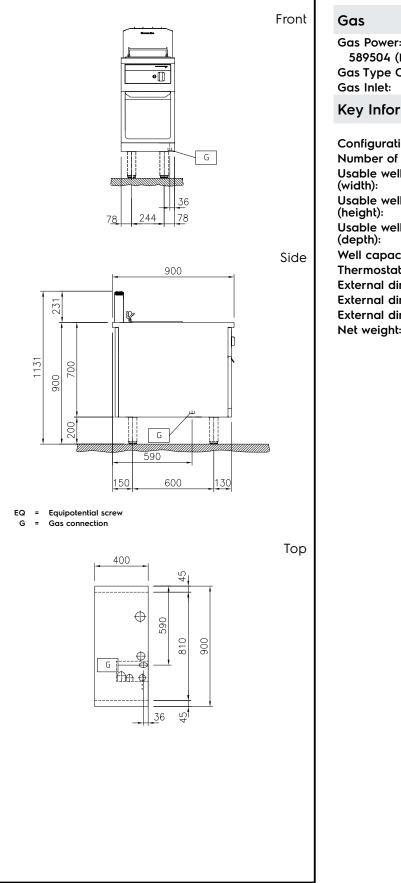

# Modular Cooking Range Line thermaline 90 - 14 It Well Freestanding Gas Deep Fat Fryer, 1 Side H=700

| 14 kW<br>1/2"                                                                           |
|-----------------------------------------------------------------------------------------|
| 1/2                                                                                     |
|                                                                                         |
| On Base;One-Side<br>Operated<br>1<br>240 mm<br>225 mm<br>380 mm<br>12 It MIN; 14 It MAX |
| 120 °C MIN; 190 °C MAX                                                                  |
| 400 mm<br>900 mm<br>700 mm<br>85 kg                                                     |
|                                                                                         |